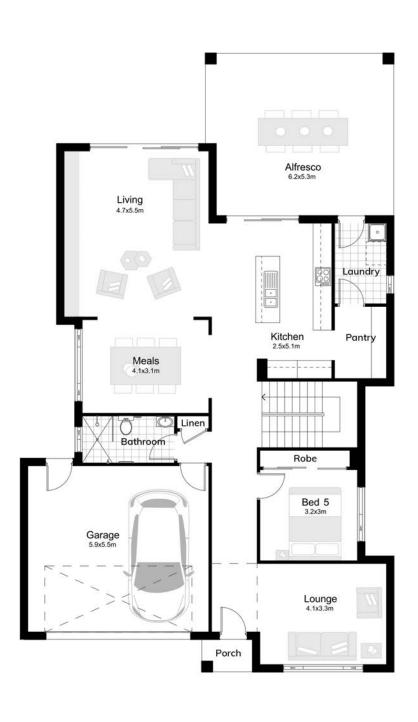

## Suitable for 14.5m frontage

House Size **12.35m** x **20.5m** 

Ground Floor 136.00 m2

First Floor 157.17 m2

Garage **37.16 m2** 

Porch **1.81 m2** 

Alfresco 32.74 m2

Total 364.88 m2