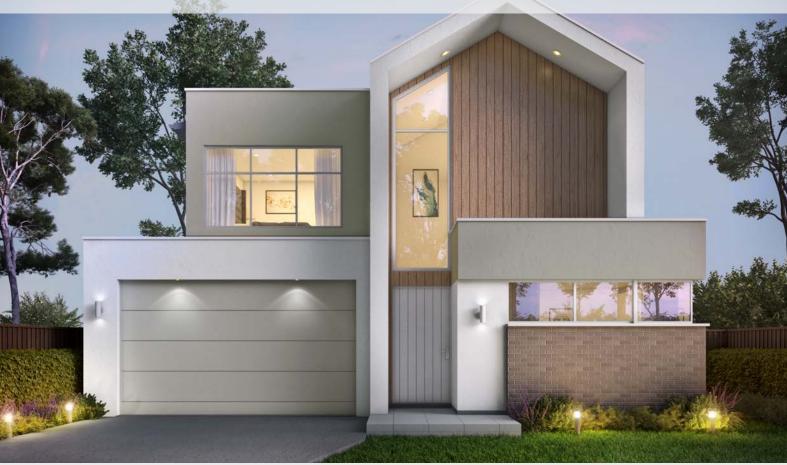

## Florina 39

2

## Suitable for 14.5m frontage

House Size **12.35m** x **20.5m** 

Ground Floor 136.00 m2

First Floor 157.17 m2

Garage **37.16 m2** 

Porch **1.81 m2** 

Alfresco 32.74 m2

Total 364.88 m2