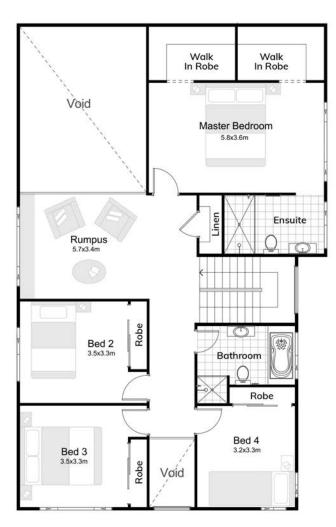

## Florina 39

2

## Suitable for 14.5m frontage

House Size **12.35m** x **20.5m** 

Ground Floor 136.00 m2

First Floor 157.17 m2

Garage **37.16 m2** 

Porch **1.81 m2** 

Alfresco 32.74 m2

Total 364.88 m2