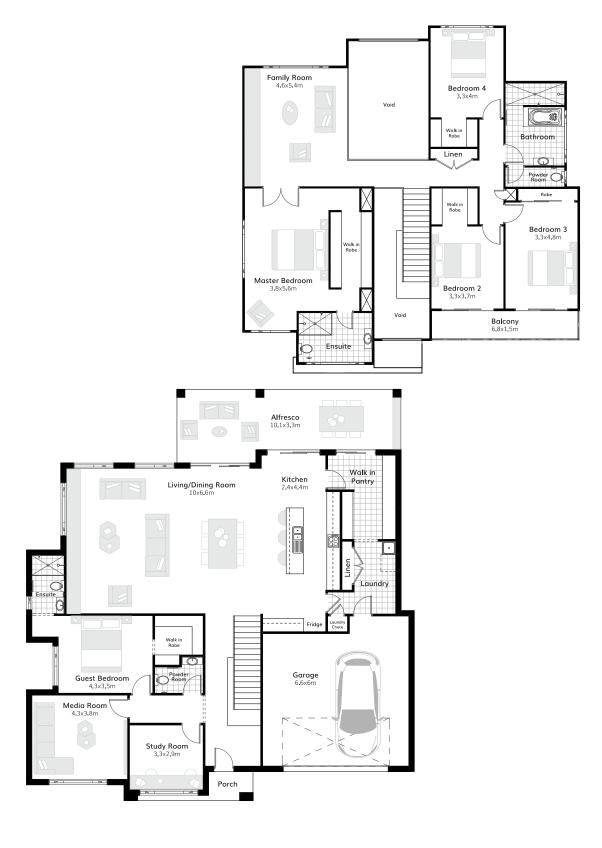

## Suitable for 20m frontage

House Size 17.6m x 18.7m

Ground Floor 199.59 m2

First Floor 191.29 m2

Garage 45.7 m<sup>2</sup>

Porch 3.6 m<sup>2</sup>

Al Fresco 30.18 m<sup>2</sup>

Total 480.76 m<sup>2</sup>