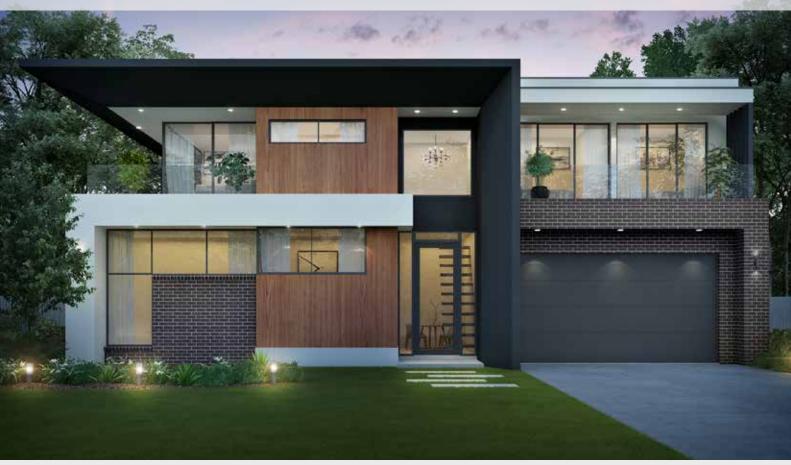

## Suitable for 20m frontage

House Size 17.6m x 18.7m

Ground Floor 199.59 m2

First Floor 191.29 m2

Garage 45.7 m<sup>2</sup>

Porch 3.6 m<sup>2</sup>

Al Fresco 30.18 m<sup>2</sup>

Total 480.76 m<sup>2</sup>

Your new home can be customised to feature these other facades