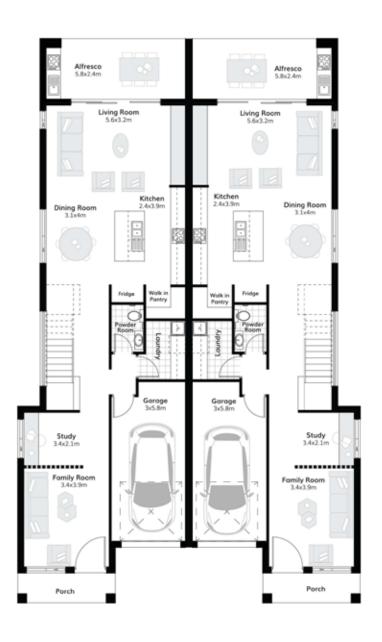

## Suitable for 16m frontage

House Size 13.7m x 22.6m

Ground Floor 191.48m2

First Floor 198.66m2

Garage 41.9m2

Porch 9.38m2

Total 470.48m2