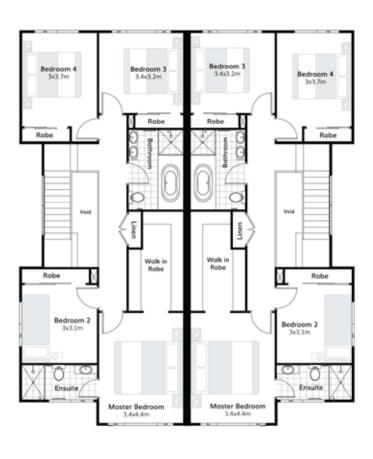

## Suitable for 16m frontage

House Size 13.7m x 22.6m

Ground Floor 191.48m2

First Floor 198.66m2

Garage 41.9m2

Porch 9.38m2

Total 470.48m2