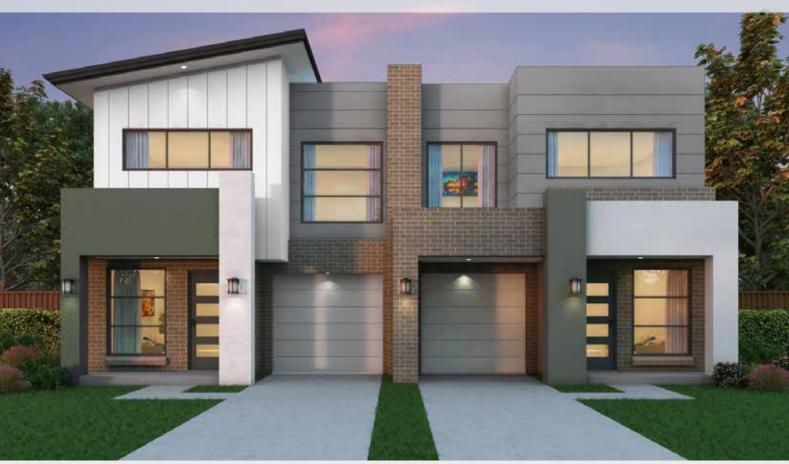

## Chelsea 51

7

## Suitable for 16m frontage

House Size 13.7m x 22.6m

Ground Floor 191.48m2

First Floor 198.66m2

Garage 41.9m2

Porch 9.38m2

Total 470.48m2