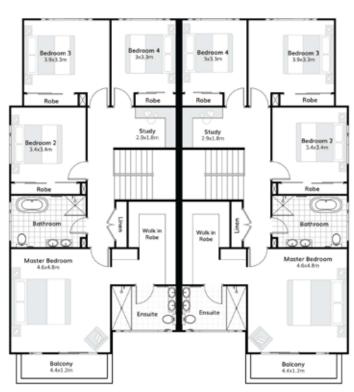

## Suitable for 18m frontage

**House Size** 16m x 22.6m

Ground Floor 226.08m2

First Floor 232.36m2

41.7m2 Garage

Porch 10.66m2

Total 575.18m2