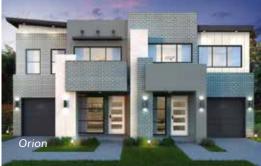

## Suitable for 18m frontage

**House Size** 16m x 22.6m

Ground Floor 226.08m2

First Floor 232.36m2

41.7m2 Garage

Porch 10.66m2

Total 575.18m2

Your new home can be customised to feature these other facades