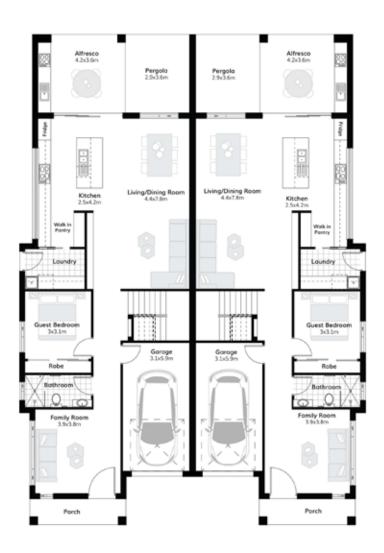

## Suitable for 18m frontage

**House Size** 16m x 22.6m

Ground Floor 226.08m2

First Floor 232.36m2

41.7m2 Garage

Porch 10.66m2

Total 575.18m2