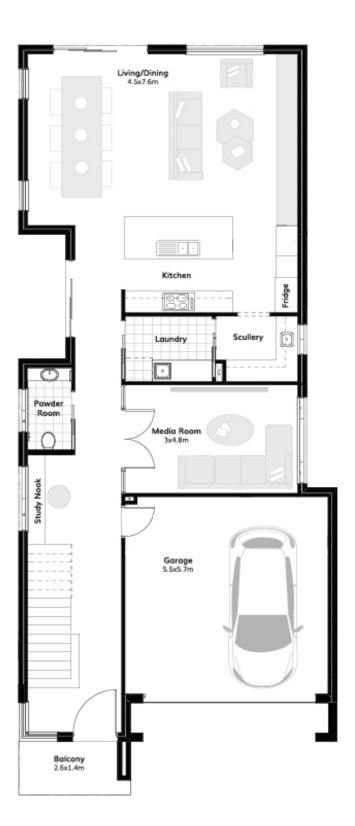

🛏 4 💭 2.5 🚗 2

| Suitable for | 10m frontage |
|--------------|--------------|
| House Size   | 8.8m x 16.9m |
| Ground Floor | 116.83 m2    |
| First Floor  | 106.66 m2    |
| Garage       | 34.24 m2     |
| Porch        | 4.67 m2      |
| Balcony      | 6.86 m2      |
| Total        | 269.26 m2    |