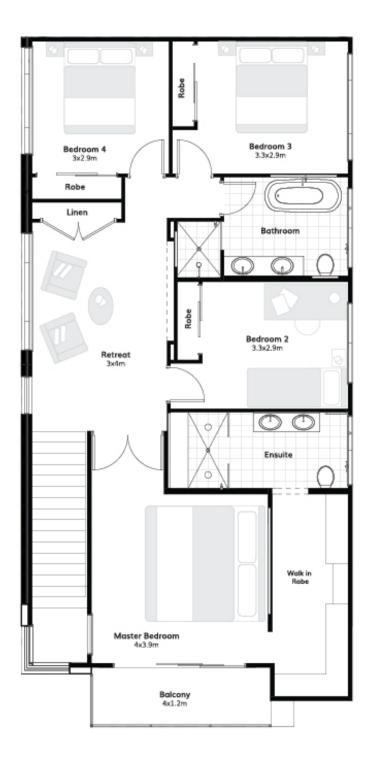

🛏 4 💭 2.5 🚗 2

| Suitable for | 10m frontage |
|--------------|--------------|
| House Size   | 8.8m x 16.9m |
| Ground Floor | 116.83 m2    |
| First Floor  | 106.66 m2    |
| Garage       | 34.24 m2     |
| Porch        | 4.67 m2      |
| Balcony      | 6.86 m2      |
| Total        | 269.26 m2    |