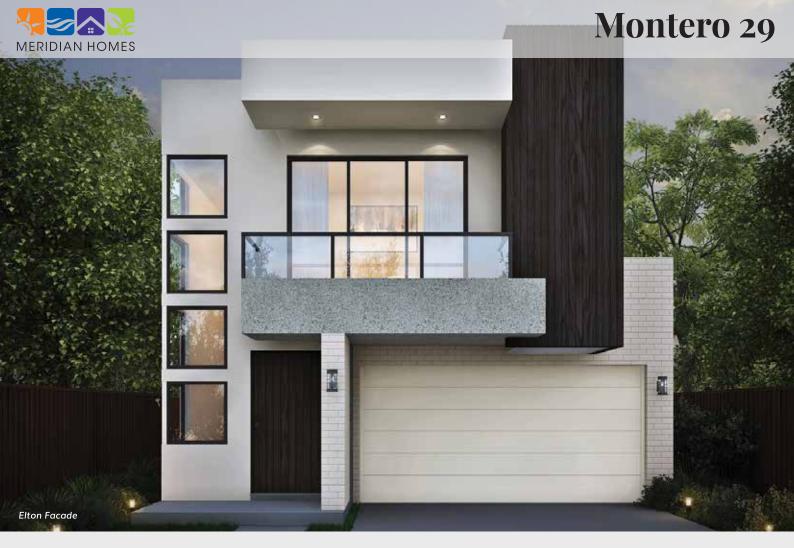

🛏 4 💭 2.5 🚗 2

| Suitable for | 10m frontage |
|--------------|--------------|
| House Size   | 8.8m x 16.9m |
| Ground Floor | 116.83 m2    |
| First Floor  | 106.66 m2    |
| Garage       | 34.24 m2     |
| Porch        | 4.67 m2      |
| Balcony      | 6.86 m2      |
| Total        | 269.26 m2    |

Your new home can be customised to feature these facades