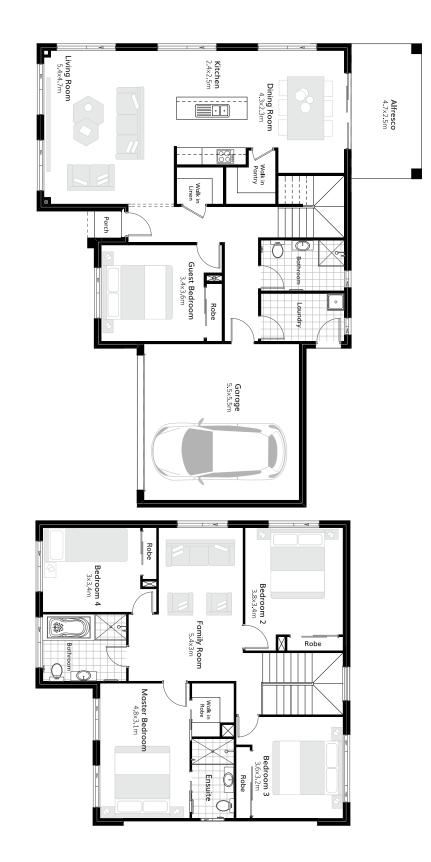

## Suitable for 19m frontage

| House Size   | 12.7m x 22.3m |
|--------------|---------------|
| Ground Floor | 108.63 m2     |
| First Floor  | 109.53m2      |
| Garage       | 34.68 m2      |
| Porch        | 0.93 m2       |
| Alfresco     | 11.98 m2      |
| Total        | 265.75 m2     |