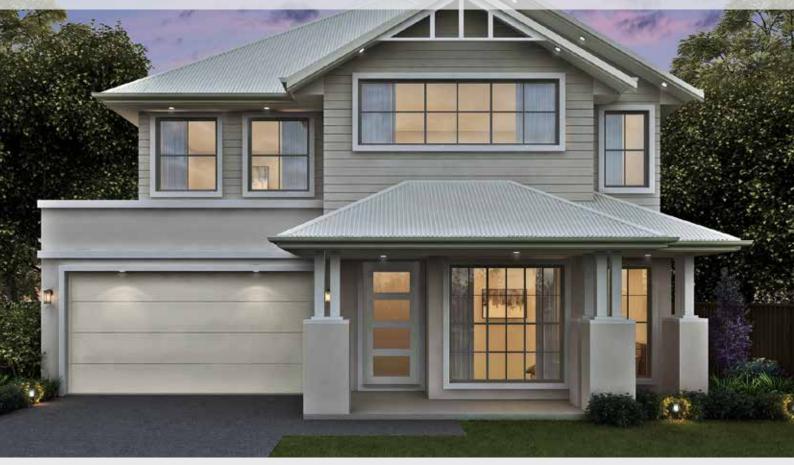

## Suitable for 19m frontage

| House Size   | 12.7m x 22.3m |
|--------------|---------------|
| Ground Floor | 108.63 m2     |
| First Floor  | 109.53m2      |
| Garage       | 34.68 m2      |
| Porch        | 0.93 m2       |
| Alfresco     | 11.98 m2      |
| Total        | 265.75 m2     |

## I can be customised to suit your needs, talk to your sales consultant today!

meridianhomes.com.au 1300 855 138





Facades as standard are face brick with standard profile roof tiles relevant to the specific façade design. All other features demonstrated in photographs and renderings are optional upgrades and are for illustrative purposes only. Images may depict items not supplied by Meridian Homes which include, but are not limited to, landscaping, pathways, driveways, decks pergolas, fenci