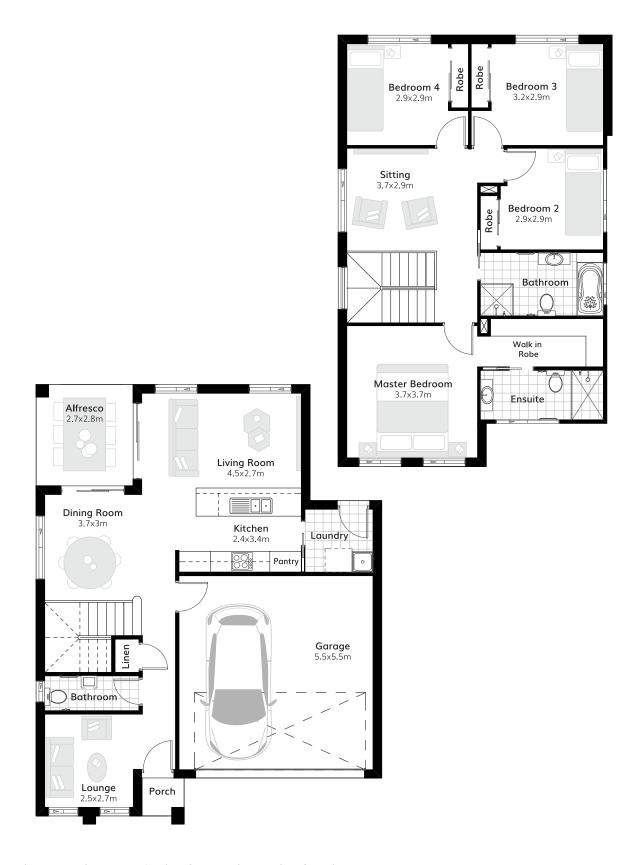

## Suitable for 12.5m frontage

House Size 9.8m x 12.5m

Ground Floor 65.33 m2

First Floor 90.02m2

Garage 33.24 m2

Porch 1.3 m<sup>2</sup>

Alfresco 7.95 m<sup>2</sup>

Total 197.84 m<sup>2</sup>