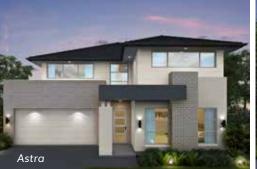

## Suitable for 12.5m frontage

House Size 9.8m x 12.5m

Ground Floor 65.33 m2

First Floor 90.02m2

Garage 33.24 m2

Porch 1.3 m<sup>2</sup>

Alfresco 7.95 m<sup>2</sup>

Total 197.84 m<sup>2</sup>

## Messina 21

Your new home can be customised to feature these other facades