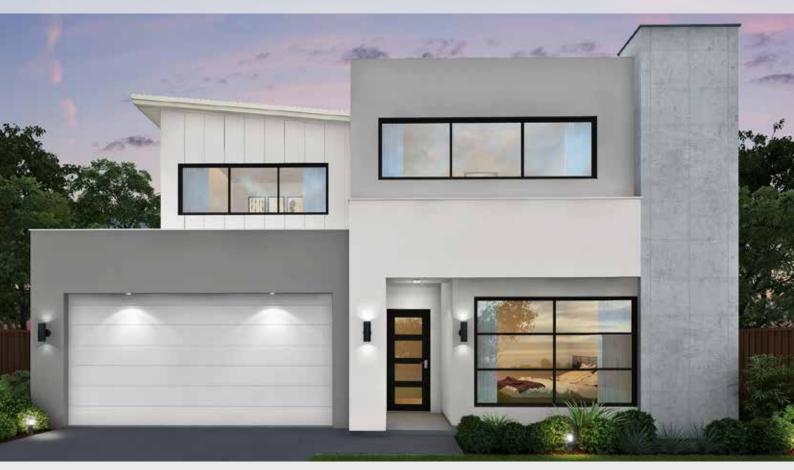

## Suitable for 12.5m frontage

House Size 9.8m x 12.5m

Ground Floor 65.33 m2

First Floor 90.02m2

Garage 33.24 m2

Porch 1.3 m<sup>2</sup>

Alfresco 7.95 m<sup>2</sup>

Total 197.84 m<sup>2</sup>

## I can be customised to suit your needs, talk to your sales consultant today!

meridianhomes.com.au 1300 855 138





Facades as standard are face brick with standard profile roof tiles relevant to the specific façade design. All other features demonstrated in photographs and renderings are optional upgrades and are for illustrative purposes only. Images may depict items not supplied by Meridian Homes which include, but are not limited to, landscaping, pathways, driveways, decks pergolas, fencing, letterboxes, window furnishings and light fittings. Meridian Homes reserves the right