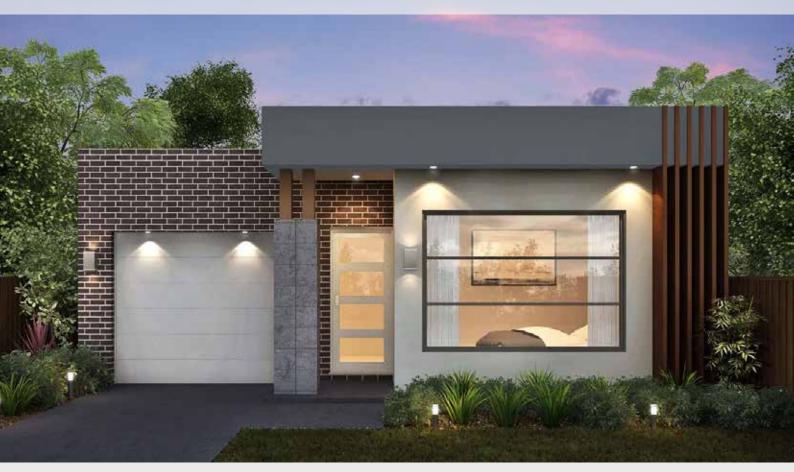

## Suitable for 9.5m frontage

House Size 7.5m x 17.1m

Ground Floor 97.58 m<sup>2</sup>

Garage 19.26 m2

Porch 1.32 m<sup>2</sup>

Alfresco 8.77 m<sup>2</sup>

Total 127 m<sup>2</sup>

## Aberdeen 14

Your new home can be customised to feature these other facades