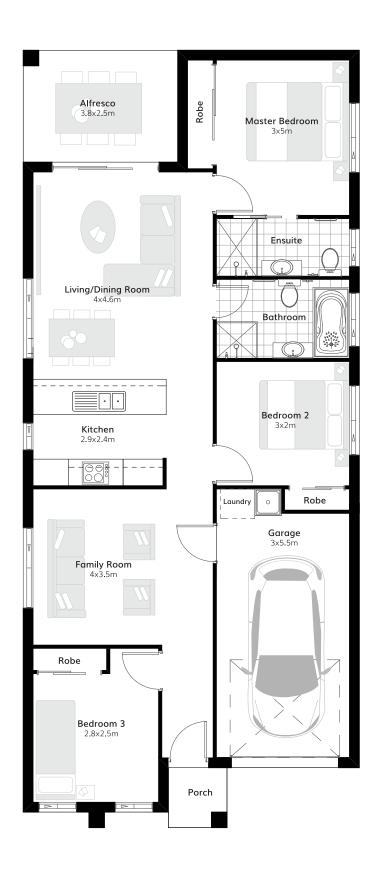

## Suitable for 9.5m frontage

House Size 7.5m x 17.1m

Ground Floor 97.58 m<sup>2</sup>

Garage 19.26 m2

Porch 1.32 m<sup>2</sup>

Alfresco 8.77 m<sup>2</sup>

Total 127 m<sup>2</sup>